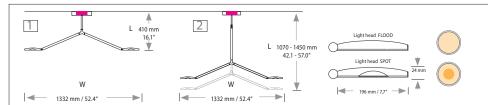

## **AVVENI**

CEILING <sup>2</sup> symmetrical

180°

Product-

Aluminium structure with 2 light heads. Each light head can be taken off and is fully adjustable information: through a magnetic hinge system. Light heads are available as flood or spot versions (lenses with 26 and 34 degrees). Cable suspensions are adjustable.