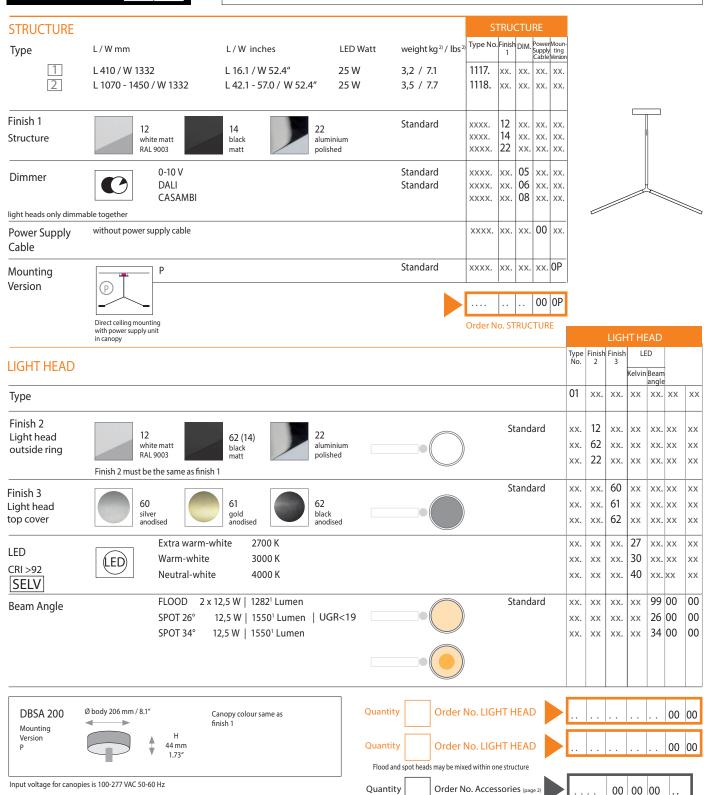

## **AVVENI**

CEILING <sup>2</sup> symmetrical

180°

Product-

Aluminium structure with 2 light heads. Each light head can be taken off and is fully adjustable information: through a magnetic hinge system. Light heads are available as flood or spot versions (lenses with 26 and 34 degrees). Cable suspensions are adjustable.