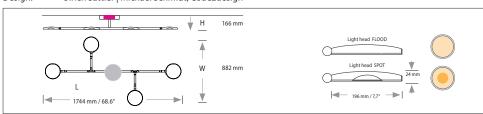

Handcrafted in

CEILING 4

Product-Aluminium structure with 4 light heads. Each light head can be taken off and is fully adjustable information: through a magnetic hinge system. Light heads are available as flood or spot versions

(lenses with 26 and 34 degrees).

Ulrich Sattler | Michael Schmidt, Code2design Design:

Protective