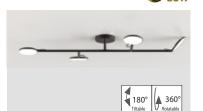

Handcrafted in

CEILING 4

Product-Aluminium structure with 4 light heads. Each light head can be taken off and is fully adjustable information: through a magnetic hinge system. Light heads are available as flood or spot versions

(lenses with 26 and 34 degrees).

Ulrich Sattler | Michael Schmidt, Code2design Design:

Protective