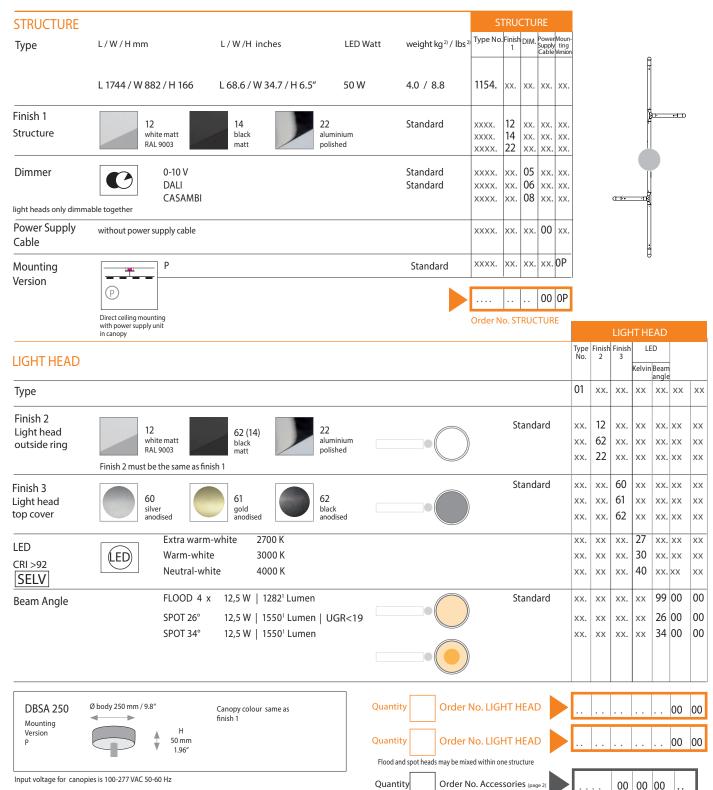

Handcrafted in



CEILING 4



Product-Aluminium structure with 4 light heads. Each light head can be taken off and is fully adjustable information: through a magnetic hinge system. Light heads are available as flood or spot versions

(lenses with 26 and 34 degrees).

Ulrich Sattler | Michael Schmidt, Code2design Design:









Protective







## **AVVENI**

**ACCESSORIES** 

**CASAMBI WALL SWITCH** 



CASAMBI wall-switch CASAMBI wall-switch

white black 207. 00.00.00.11 207. 00.00.00.10

Casambi wall-switch is a wireless user interface that can be configured via the Casambi app. The four target buttons can control a scene or an animation of the user's choice or sim ply one luminaire, one luminaire group or all lights together if so desired. Up to 4 groups may be separately programmed. It comes with a wall mounting plate. The switch can be attached to the plate as it is equipped with magnets.