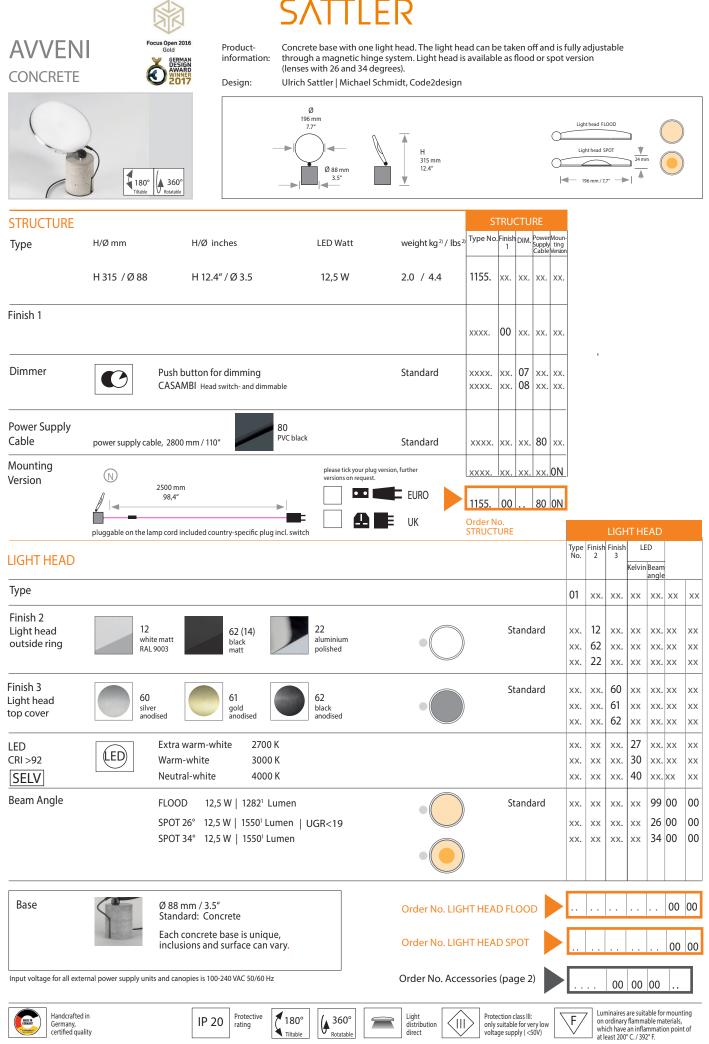

15.2.2024 AVVENI CONCRETE

Technical data is subject to change. Errors and omissions excepted 1) Net lumen output: Losses due to diffusors and reflectors are considered. Lumen values refer to an ambient temperature of max. 35° C / 95° F. 2) Weight of lights without remote technical unit or canopy.