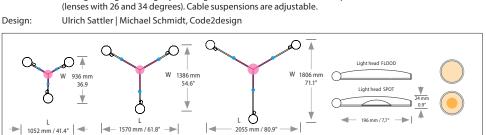

## MOUNTING VERSION

Product-

information:

CASAMBI WALL SWITCH

•

| CASAMBI wall-switch | white | 207. 00.00.00.11 |
|---------------------|-------|------------------|
| CASAMBI wall-switch | black | 207. 00.00.00.10 |