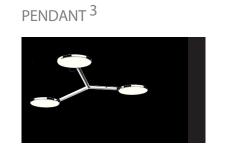

## SATTLER

www.sattler-lighting.com

**AVVENI** 

Aluminium structure with three light heads. Each light head can be taken off and is fully adjustable

through a magnetic hinge system. Light heads are available as flood or spot versions