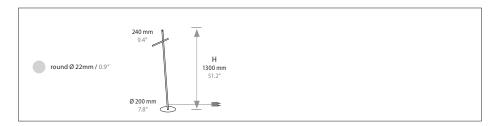

## **FINO**

**FLOOR** 

Housing: Aluminium structure with flexible light head and metal stand.

Design: Ulrich Sattler | Michael Schmidt, Code2design

|                                     |                                     |                                             |                                                                                                                                                |                                                                                                                                                  |                                                                                                                                                    |                                                                                                                                                                                                                                                                                         |                                                                                                                                                                                                                                                                                                                                           |                                                                                                                                                                                                                                                                                                                          |                                | Dimming                        |                         | Finish                         | Power<br>supply<br>cable       | Mounting<br>version            |
|-------------------------------------|-------------------------------------|---------------------------------------------|------------------------------------------------------------------------------------------------------------------------------------------------|--------------------------------------------------------------------------------------------------------------------------------------------------|----------------------------------------------------------------------------------------------------------------------------------------------------|-----------------------------------------------------------------------------------------------------------------------------------------------------------------------------------------------------------------------------------------------------------------------------------------|-------------------------------------------------------------------------------------------------------------------------------------------------------------------------------------------------------------------------------------------------------------------------------------------------------------------------------------------|--------------------------------------------------------------------------------------------------------------------------------------------------------------------------------------------------------------------------------------------------------------------------------------------------------------------------|--------------------------------|--------------------------------|-------------------------|--------------------------------|--------------------------------|--------------------------------|
| Ø 22 / H 1300                       | ) mm                                | Ø 0.9 / H                                   | 51.2"                                                                                                                                          | 4                                                                                                                                                | 313                                                                                                                                                | 2,5 / 5.5                                                                                                                                                                                                                                                                               |                                                                                                                                                                                                                                                                                                                                           | 1537.                                                                                                                                                                                                                                                                                                                    | XX.                            | XX.                            | X X.                    | XX.                            | XXX.                           | Х                              |
| (ED)                                | Standard:                           | Warm-wh                                     | nite                                                                                                                                           |                                                                                                                                                  | 3000                                                                                                                                               | K                                                                                                                                                                                                                                                                                       |                                                                                                                                                                                                                                                                                                                                           | xxx.                                                                                                                                                                                                                                                                                                                     | 30.                            | X X.                           | x x.                    | XX.                            | XXX.                           | Х                              |
| 0 900<br>Adam 3 Optional:           |                                     |                                             | Neutral-white 4000 K Extra warm-white 2700 K                                                                                                   |                                                                                                                                                  |                                                                                                                                                    |                                                                                                                                                                                                                                                                                         |                                                                                                                                                                                                                                                                                                                                           | xxx.<br>xxx.                                                                                                                                                                                                                                                                                                             | 40.<br>27.                     | x x.<br>x x.                   | x x.<br>x x.            | x x.<br>x x.                   | XXX.<br>XXX.                   | X<br>X                         |
|                                     |                                     | Push butt                                   | ton for dimi                                                                                                                                   | ming                                                                                                                                             |                                                                                                                                                    |                                                                                                                                                                                                                                                                                         |                                                                                                                                                                                                                                                                                                                                           | xxx.                                                                                                                                                                                                                                                                                                                     | x x.                           | 07.                            | 00.                     | x x.                           | xxx.                           | Х                              |
| 66<br>bronze<br>anodised<br>brushed | Optional:                           | 60<br>silver<br>anodised<br>brushed         | 62<br>black<br>anodised<br>brushed                                                                                                             | 65<br>champ.<br>anodise<br>brushed                                                                                                               | gold<br>d                                                                                                                                          |                                                                                                                                                                                                                                                                                         |                                                                                                                                                                                                                                                                                                                                           | xxx.                                                                                                                                                                                                                                                                                                                     | x x.                           | xx.                            | xx.                     |                                | xxx.                           | х                              |
| Z 80<br>Black                       |                                     |                                             |                                                                                                                                                |                                                                                                                                                  |                                                                                                                                                    |                                                                                                                                                                                                                                                                                         |                                                                                                                                                                                                                                                                                                                                           | xxx.                                                                                                                                                                                                                                                                                                                     | x x.                           | x x.                           | xx.                     | xx.                            | Z80.                           | Х                              |
| plug                                | ggable on the lamp                  | connection                                  | on cable (bl                                                                                                                                   | lack) wit                                                                                                                                        |                                                                                                                                                    | adapter                                                                                                                                                                                                                                                                                 | <b>I</b>                                                                                                                                                                                                                                                                                                                                  | xxx.                                                                                                                                                                                                                                                                                                                     | X X.                           | xx.                            | X X.                    | xx.                            | XXX.                           | N                              |
|                                     |                                     |                                             |                                                                                                                                                |                                                                                                                                                  |                                                                                                                                                    |                                                                                                                                                                                                                                                                                         |                                                                                                                                                                                                                                                                                                                                           |                                                                                                                                                                                                                                                                                                                          |                                |                                |                         |                                |                                |                                |
|                                     | bronze anodised brushed  Z 80 Black | Optional:  Optional:  Optional:  Z 80 Black | Optional: Neutral-w Extra war  Push butt  66 bronze anodised brushed  7 80 Black  Floor Ligit connection  pluggable on the lamp included count | Optional:  Neutral-white Extra warm-white  Push button for dim  Optional:  60 5ilver anodised brushed  Floor Light including connection cable (b | Optional: Neutral-white  Extra warm-white  Push button for dimming  Optional: 60 62 65 65 65 65 65 65 65 64 65 65 65 65 65 65 65 65 65 65 65 65 65 | Optional: Neutral-white 4000 Extra warm-white 2700  Push button for dimming  Optional: 60 62 65 champ. gold anodised brushed brushed brushed brushed brushed  Floor Light including 1900mm/74" connection cable (black) with power pluggable on the lamp included country-specific plug | Optional: Neutral-white 4000 K Extra warm-white 2700 K  Push button for dimming  Push button for dimming  Optional: 60 62 65 silver black champ.gold anodised brushed brushed brushed brushed brushed  Floor Light including 1900mm/74" connection cable (black) with power adapter  pluggable on the lamp included country-specific plug | Optional: Neutral-white 4000 K Extra warm-white 2700 K  Push button for dimming  Push button for dimming  Optional: 60 62 65 65 champ. gold anodised brushed brushed brushed brushed  Floor Light including 1900mm/74" connection cable (black) with power adapter  pluggable on the lamp included country-specific plug | Optional: Neutral-white 4000 K | Optional: Neutral-white 4000 K | Optional: Neutral-white | Optional: Neutral-white 4000 K | Optional: Neutral-white 4000 K | Optional: Neutral-white 4000 K |