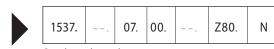

## **FINO**

**FLOOR** 

Housing: Aluminium structure with flexible light head and metal stand.

Design: Ulrich Sattler | Michael Schmidt, Code2design

|                                     |                                     |                                             |                                                                                                                                                |                                                                                                                                                  |                                                                                                                                                    |                                                                                                                                                                                                                                                                                         |                                                                                                                                                                                                                                                                                                                                           |                                                                                                                                                                                                                                                                                                                          |                                | Dimming                        |                         | Finish                         | Power<br>supply<br>cable       | Mounting<br>version            |
|-------------------------------------|-------------------------------------|---------------------------------------------|------------------------------------------------------------------------------------------------------------------------------------------------|--------------------------------------------------------------------------------------------------------------------------------------------------|----------------------------------------------------------------------------------------------------------------------------------------------------|-----------------------------------------------------------------------------------------------------------------------------------------------------------------------------------------------------------------------------------------------------------------------------------------|-------------------------------------------------------------------------------------------------------------------------------------------------------------------------------------------------------------------------------------------------------------------------------------------------------------------------------------------|--------------------------------------------------------------------------------------------------------------------------------------------------------------------------------------------------------------------------------------------------------------------------------------------------------------------------|--------------------------------|--------------------------------|-------------------------|--------------------------------|--------------------------------|--------------------------------|
| Ø 22 / H 1300                       | ) mm                                | Ø 0.9 / H                                   | 51.2"                                                                                                                                          | 4                                                                                                                                                | 313                                                                                                                                                | 2,5 / 5.5                                                                                                                                                                                                                                                                               |                                                                                                                                                                                                                                                                                                                                           | 1537.                                                                                                                                                                                                                                                                                                                    | XX.                            | XX.                            | X X.                    | XX.                            | XXX.                           | Х                              |
| (ED)                                | Standard:                           | Warm-wh                                     | nite                                                                                                                                           |                                                                                                                                                  | 3000                                                                                                                                               | K                                                                                                                                                                                                                                                                                       |                                                                                                                                                                                                                                                                                                                                           | xxx.                                                                                                                                                                                                                                                                                                                     | 30.                            | X X.                           | x x.                    | XX.                            | XXX.                           | Х                              |
| 0 900<br>Adam 3 Optional:           |                                     |                                             | Neutral-white 4000 K Extra warm-white 2700 K                                                                                                   |                                                                                                                                                  |                                                                                                                                                    |                                                                                                                                                                                                                                                                                         |                                                                                                                                                                                                                                                                                                                                           | xxx.<br>xxx.                                                                                                                                                                                                                                                                                                             | 40.<br>27.                     | x x.<br>x x.                   | x x.<br>x x.            | x x.<br>x x.                   | XXX.<br>XXX.                   | X<br>X                         |
|                                     |                                     | Push butt                                   | ton for dimi                                                                                                                                   | ming                                                                                                                                             |                                                                                                                                                    |                                                                                                                                                                                                                                                                                         |                                                                                                                                                                                                                                                                                                                                           | xxx.                                                                                                                                                                                                                                                                                                                     | x x.                           | 07.                            | 00.                     | x x.                           | xxx.                           | Х                              |
| 66<br>bronze<br>anodised<br>brushed | Optional:                           | 60<br>silver<br>anodised<br>brushed         | 62<br>black<br>anodised<br>brushed                                                                                                             | 65<br>champ.<br>anodise<br>brushed                                                                                                               | gold<br>d                                                                                                                                          |                                                                                                                                                                                                                                                                                         |                                                                                                                                                                                                                                                                                                                                           | xxx.                                                                                                                                                                                                                                                                                                                     | x x.                           | xx.                            | xx.                     |                                | xxx.                           | х                              |
| Z 80<br>Black                       |                                     |                                             |                                                                                                                                                |                                                                                                                                                  |                                                                                                                                                    |                                                                                                                                                                                                                                                                                         |                                                                                                                                                                                                                                                                                                                                           | xxx.                                                                                                                                                                                                                                                                                                                     | x x.                           | x x.                           | xx.                     | xx.                            | Z80.                           | Х                              |
| plug                                | ggable on the lamp                  | connection                                  | on cable (bl                                                                                                                                   | lack) wit                                                                                                                                        |                                                                                                                                                    | adapter                                                                                                                                                                                                                                                                                 | <b>I</b>                                                                                                                                                                                                                                                                                                                                  | xxx.                                                                                                                                                                                                                                                                                                                     | X X.                           | xx.                            | X X.                    | xx.                            | XXX.                           | N                              |
|                                     |                                     |                                             |                                                                                                                                                |                                                                                                                                                  |                                                                                                                                                    |                                                                                                                                                                                                                                                                                         |                                                                                                                                                                                                                                                                                                                                           |                                                                                                                                                                                                                                                                                                                          |                                |                                |                         |                                |                                |                                |
|                                     | bronze anodised brushed  Z 80 Black | Optional:  Optional:  Optional:  Z 80 Black | Optional: Neutral-w Extra war  Push butt  66 bronze anodised brushed  7 80 Black  Floor Ligit connection  pluggable on the lamp included count | Optional:  Neutral-white Extra warm-white  Push button for dim  Optional:  60 5ilver anodised brushed  Floor Light including connection cable (b | Optional: Neutral-white  Extra warm-white  Push button for dimming  Optional: 60 62 65 65 65 65 65 65 65 64 65 65 65 65 65 65 65 65 65 65 65 65 65 | Optional: Neutral-white 4000 Extra warm-white 2700  Push button for dimming  Optional: 60 62 65 champ. gold anodised brushed brushed brushed brushed brushed  Floor Light including 1900mm/74" connection cable (black) with power pluggable on the lamp included country-specific plug | Optional: Neutral-white 4000 K Extra warm-white 2700 K  Push button for dimming  Push button for dimming  Optional: 60 62 65 silver black champ.gold anodised brushed brushed brushed brushed brushed  Floor Light including 1900mm/74" connection cable (black) with power adapter  pluggable on the lamp included country-specific plug | Optional: Neutral-white 4000 K Extra warm-white 2700 K  Push button for dimming  Push button for dimming  Optional: 60 62 65 65 champ. gold anodised brushed brushed brushed brushed  Floor Light including 1900mm/74" connection cable (black) with power adapter  pluggable on the lamp included country-specific plug | Optional: Neutral-white 4000 K | Optional: Neutral-white 4000 K | Optional: Neutral-white | Optional: Neutral-white 4000 K | Optional: Neutral-white 4000 K | Optional: Neutral-white 4000 K |