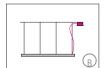

### Mounting version

4-point suspension with external power supply unit in suspended ceiling

4-point suspension with external power supply unit in separate canopy

suspension through canopy

4 current-carrying steel cables. Not in combination with RGB

Suspension with current carrying steel cables and cavity wall box. Not in combination with RGB.

Suspension with pendant canopy PB 375 and steel cables (a) 5000 mm/ 196.8" + (b) 3000 mm / 118.1"

Suspension with pendant canopy PB 375 and current-carrying steel cables. (a) 5000 mm/ 196.8" + (b) 3000 mm / 118.1" Not in combination with RGB.