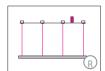

### Mounting version

4-point suspension with external power supply unit in suspended ceiling

4-point suspension with external power supply unit in separate canopy

suspension through canopy

4 current-carrying steel cables. Not in combination with RGB

50mm / 1.9" with external power supply unit in suspended ceiling

Suspension point as clamping unit with 4 cables and remote technical unit in suspended ceiling.

A, B, G, R, K = Distance of external power supply unit to light fixture max. 10m / 394".