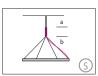

Suspension with current carrying steel cables and cavity wall box. Not in combination with RGB.

Suspension with pendant canopy PB 375 and steel cables (a) 5000 mm/ 196.8" + (b) 3000 mm / 118.1"

Suspension with pendant canopy PB 375 and current-carrying steel cables. (a) 5000 mm/ 196.8" + (b) 3000 mm / 118.1" Not in combination with RGB.

 $S,T,K,E,F=Minimum\ suspension\ height\ half\ the\ diameter\ of\ light\ fixture,\ maximum\ suspension$ height two times diameter of light fixture

Including steel cable suspension Version F,R 3000mm/118"