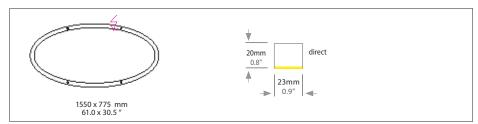

# SLIM ELLIPSE DIRECT

Housing: Aluminium profile with integrated opal diffuser

Design: SATTLER

|                                | Size: L x W x H mm  1550 x 775 x 20               |                        | Inches                                                                                                                                                                                                                                                                                                                                                                                                                                                                                                                                                                                                                                                                                                                                                                                                                                                                                                                                                                                                                                                                                                                                                                                                                                                                                                                                                                                                                                                                                                                                                                                                                                                                                                                                                                                                                                                                                                                                                                                                                                                                                                                         | LED V                             | Vatt Lumen                              | <sup>1)</sup> Weight <sup>2)</sup> l     | kg/lbs              | Item No.             | LED                  | Dimming           | LED               | Finish               | Power<br>supply<br>cable | Mounting version |
|--------------------------------|---------------------------------------------------|------------------------|--------------------------------------------------------------------------------------------------------------------------------------------------------------------------------------------------------------------------------------------------------------------------------------------------------------------------------------------------------------------------------------------------------------------------------------------------------------------------------------------------------------------------------------------------------------------------------------------------------------------------------------------------------------------------------------------------------------------------------------------------------------------------------------------------------------------------------------------------------------------------------------------------------------------------------------------------------------------------------------------------------------------------------------------------------------------------------------------------------------------------------------------------------------------------------------------------------------------------------------------------------------------------------------------------------------------------------------------------------------------------------------------------------------------------------------------------------------------------------------------------------------------------------------------------------------------------------------------------------------------------------------------------------------------------------------------------------------------------------------------------------------------------------------------------------------------------------------------------------------------------------------------------------------------------------------------------------------------------------------------------------------------------------------------------------------------------------------------------------------------------------|-----------------------------------|-----------------------------------------|------------------------------------------|---------------------|----------------------|----------------------|-------------------|-------------------|----------------------|--------------------------|------------------|
|                                |                                                   |                        | 61.0 x 30.5 x                                                                                                                                                                                                                                                                                                                                                                                                                                                                                                                                                                                                                                                                                                                                                                                                                                                                                                                                                                                                                                                                                                                                                                                                                                                                                                                                                                                                                                                                                                                                                                                                                                                                                                                                                                                                                                                                                                                                                                                                                                                                                                                  | 0.8 70                            | 4.130                                   | 6/1                                      | 3.2                 | 738.                 | XX.                  | XX.               | x x.              | XX.                  | XXX.                     | Х                |
|                                |                                                   |                        |                                                                                                                                                                                                                                                                                                                                                                                                                                                                                                                                                                                                                                                                                                                                                                                                                                                                                                                                                                                                                                                                                                                                                                                                                                                                                                                                                                                                                                                                                                                                                                                                                                                                                                                                                                                                                                                                                                                                                                                                                                                                                                                                |                                   |                                         |                                          |                     |                      |                      |                   |                   |                      |                          |                  |
| LED                            | (LED)                                             | Standard:              | Warm-whi                                                                                                                                                                                                                                                                                                                                                                                                                                                                                                                                                                                                                                                                                                                                                                                                                                                                                                                                                                                                                                                                                                                                                                                                                                                                                                                                                                                                                                                                                                                                                                                                                                                                                                                                                                                                                                                                                                                                                                                                                                                                                                                       | te                                | 3000 K                                  |                                          |                     | XXX.                 | 30.                  | x x.              | X X.              | XX.                  | XXX.                     | Х                |
| CRI > 90<br>Mac Adam 3<br>SELV |                                                   | Optional:              | Neutral-wh<br>Extra warn                                                                                                                                                                                                                                                                                                                                                                                                                                                                                                                                                                                                                                                                                                                                                                                                                                                                                                                                                                                                                                                                                                                                                                                                                                                                                                                                                                                                                                                                                                                                                                                                                                                                                                                                                                                                                                                                                                                                                                                                                                                                                                       |                                   | 4000 K<br>2700 K                        |                                          |                     | XXX.<br>XXX.         | 40.<br>27.           | x x.<br>x x.      | X X.<br>X X.      | X X.<br>X X.         | XXX.<br>XXX.             | X<br>X           |
| L80 B10 100.000 h              |                                                   |                        | RGB colou<br>*only in combi                                                                                                                                                                                                                                                                                                                                                                                                                                                                                                                                                                                                                                                                                                                                                                                                                                                                                                                                                                                                                                                                                                                                                                                                                                                                                                                                                                                                                                                                                                                                                                                                                                                                                                                                                                                                                                                                                                                                                                                                                                                                                                    |                                   | ming DALI, CASA                         | MBI                                      |                     | XXX.                 | 60.                  | XX.               | 00.               | XX.                  | xxx.                     | Х                |
| Dimming                        |                                                   | Standard:              | Without D                                                                                                                                                                                                                                                                                                                                                                                                                                                                                                                                                                                                                                                                                                                                                                                                                                                                                                                                                                                                                                                                                                                                                                                                                                                                                                                                                                                                                                                                                                                                                                                                                                                                                                                                                                                                                                                                                                                                                                                                                                                                                                                      | immer                             |                                         |                                          |                     | XXX.                 | XX.                  | 01.               | 00.               | X X.                 | XXX.                     | X                |
|                                |                                                   | Optional:              | 0-10<br>DALI<br>CASAMBI                                                                                                                                                                                                                                                                                                                                                                                                                                                                                                                                                                                                                                                                                                                                                                                                                                                                                                                                                                                                                                                                                                                                                                                                                                                                                                                                                                                                                                                                                                                                                                                                                                                                                                                                                                                                                                                                                                                                                                                                                                                                                                        |                                   |                                         |                                          |                     | XXX.<br>XXX.<br>XXX. | X X.<br>X X.<br>X X. | 51.<br>61.<br>81. | 00.<br>00.<br>00. | x x.<br>x x.<br>x x. | XXX.<br>XXX.<br>XXX.     | X<br>X<br>X      |
|                                |                                                   |                        |                                                                                                                                                                                                                                                                                                                                                                                                                                                                                                                                                                                                                                                                                                                                                                                                                                                                                                                                                                                                                                                                                                                                                                                                                                                                                                                                                                                                                                                                                                                                                                                                                                                                                                                                                                                                                                                                                                                                                                                                                                                                                                                                |                                   |                                         |                                          |                     |                      |                      |                   |                   |                      |                          |                  |
|                                |                                                   |                        |                                                                                                                                                                                                                                                                                                                                                                                                                                                                                                                                                                                                                                                                                                                                                                                                                                                                                                                                                                                                                                                                                                                                                                                                                                                                                                                                                                                                                                                                                                                                                                                                                                                                                                                                                                                                                                                                                                                                                                                                                                                                                                                                |                                   |                                         |                                          |                     |                      |                      |                   |                   |                      |                          |                  |
| Finish                         |                                                   |                        |                                                                                                                                                                                                                                                                                                                                                                                                                                                                                                                                                                                                                                                                                                                                                                                                                                                                                                                                                                                                                                                                                                                                                                                                                                                                                                                                                                                                                                                                                                                                                                                                                                                                                                                                                                                                                                                                                                                                                                                                                                                                                                                                |                                   |                                         |                                          |                     |                      |                      |                   |                   |                      |                          |                  |
| Standard:                      | 12                                                | Optional               | 11                                                                                                                                                                                                                                                                                                                                                                                                                                                                                                                                                                                                                                                                                                                                                                                                                                                                                                                                                                                                                                                                                                                                                                                                                                                                                                                                                                                                                                                                                                                                                                                                                                                                                                                                                                                                                                                                                                                                                                                                                                                                                                                             | 10                                | 30                                      | 33                                       | 34                  |                      |                      |                   |                   |                      |                          |                  |
|                                | white, pow-<br>der coated,<br>similar<br>RAL 9003 | (Powder coated):       | white, similar<br>RAL 9010                                                                                                                                                                                                                                                                                                                                                                                                                                                                                                                                                                                                                                                                                                                                                                                                                                                                                                                                                                                                                                                                                                                                                                                                                                                                                                                                                                                                                                                                                                                                                                                                                                                                                                                                                                                                                                                                                                                                                                                                                                                                                                     | black<br>fine textured            | anthracite<br>fine textured             | sand silver<br>fine textured             | bronze<br>satined   |                      |                      |                   |                   |                      |                          |                  |
|                                | KAL 9003                                          |                        | 25                                                                                                                                                                                                                                                                                                                                                                                                                                                                                                                                                                                                                                                                                                                                                                                                                                                                                                                                                                                                                                                                                                                                                                                                                                                                                                                                                                                                                                                                                                                                                                                                                                                                                                                                                                                                                                                                                                                                                                                                                                                                                                                             | 26                                | 27                                      | 20                                       |                     |                      |                      |                   |                   |                      |                          |                  |
|                                |                                                   |                        | 35<br>gold                                                                                                                                                                                                                                                                                                                                                                                                                                                                                                                                                                                                                                                                                                                                                                                                                                                                                                                                                                                                                                                                                                                                                                                                                                                                                                                                                                                                                                                                                                                                                                                                                                                                                                                                                                                                                                                                                                                                                                                                                                                                                                                     | 36<br>brass                       | 37<br>bronze<br>fine textured           | 38<br>copper                             |                     |                      |                      |                   |                   |                      |                          |                  |
|                                |                                                   |                        |                                                                                                                                                                                                                                                                                                                                                                                                                                                                                                                                                                                                                                                                                                                                                                                                                                                                                                                                                                                                                                                                                                                                                                                                                                                                                                                                                                                                                                                                                                                                                                                                                                                                                                                                                                                                                                                                                                                                                                                                                                                                                                                                |                                   |                                         |                                          |                     |                      |                      |                   |                   |                      |                          |                  |
|                                |                                                   | Optional<br>(Premium): | 22<br>aluminium<br>polished                                                                                                                                                                                                                                                                                                                                                                                                                                                                                                                                                                                                                                                                                                                                                                                                                                                                                                                                                                                                                                                                                                                                                                                                                                                                                                                                                                                                                                                                                                                                                                                                                                                                                                                                                                                                                                                                                                                                                                                                                                                                                                    | 27<br>brush-finished<br>aluminium | 66<br>bronze<br>anodised<br>brushed     | 65<br>champ. gold<br>anodised<br>brushed | XX<br>Custom finish | XXX.                 | XX.                  | XX.               | XX.               |                      | xxx.                     | Х                |
| Power supply                   | Without                                           |                        | The state of the s |                                   | *************************************** |                                          |                     |                      |                      |                   |                   |                      |                          |                  |
| cable Standard:                | cable<br>000<br>Current-carryir                   | Optional:              | Z 70<br>Silver                                                                                                                                                                                                                                                                                                                                                                                                                                                                                                                                                                                                                                                                                                                                                                                                                                                                                                                                                                                                                                                                                                                                                                                                                                                                                                                                                                                                                                                                                                                                                                                                                                                                                                                                                                                                                                                                                                                                                                                                                                                                                                                 | Z 71<br>white                     | Z 72<br>grey                            | Z 73<br>black                            |                     |                      |                      |                   |                   |                      |                          |                  |
|                                | F, R, T, K                                        | '9                     |                                                                                                                                                                                                                                                                                                                                                                                                                                                                                                                                                                                                                                                                                                                                                                                                                                                                                                                                                                                                                                                                                                                                                                                                                                                                                                                                                                                                                                                                                                                                                                                                                                                                                                                                                                                                                                                                                                                                                                                                                                                                                                                                |                                   |                                         |                                          |                     |                      |                      |                   |                   |                      |                          |                  |
|                                |                                                   |                        | Z 74<br>orange                                                                                                                                                                                                                                                                                                                                                                                                                                                                                                                                                                                                                                                                                                                                                                                                                                                                                                                                                                                                                                                                                                                                                                                                                                                                                                                                                                                                                                                                                                                                                                                                                                                                                                                                                                                                                                                                                                                                                                                                                                                                                                                 | Z 75<br>red                       | Z 76<br>green                           |                                          |                     | xxx.                 | x x.                 | X X.              | x x.              | XX.                  |                          | Х                |

# **SLIM** ELLIPSE DIRECT

Housing: Elliptical aluminium profile with integrated opal diffuser

Design: **SATTLER** 