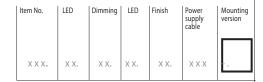

# SLIM ELLIPSE DIRECT

Housing: Aluminium profile with integrated opal diffuser

Design: SATTLER

|                                | Size: L x W x H mm  1550 x 775 x 20               |                        | Inches                                                                                                                                                                                                                                                                                                                                                                                                                                                                                                                                                                                                                                                                                                                                                                                                                                                                                                                                                                                                                                                                                                                                                                                                                                                                                                                                                                                                                                                                                                                                                                                                                                                                                                                                                                                                                                                                                                                                                                                                                                                                                                                         | LED V                             | Vatt Lumen                              | <sup>1)</sup> Weight <sup>2)</sup> l     | kg/lbs              | Item No.             | LED                  | Dimming           | LED               | Finish               | Power<br>supply<br>cable | Mounting version |
|--------------------------------|---------------------------------------------------|------------------------|--------------------------------------------------------------------------------------------------------------------------------------------------------------------------------------------------------------------------------------------------------------------------------------------------------------------------------------------------------------------------------------------------------------------------------------------------------------------------------------------------------------------------------------------------------------------------------------------------------------------------------------------------------------------------------------------------------------------------------------------------------------------------------------------------------------------------------------------------------------------------------------------------------------------------------------------------------------------------------------------------------------------------------------------------------------------------------------------------------------------------------------------------------------------------------------------------------------------------------------------------------------------------------------------------------------------------------------------------------------------------------------------------------------------------------------------------------------------------------------------------------------------------------------------------------------------------------------------------------------------------------------------------------------------------------------------------------------------------------------------------------------------------------------------------------------------------------------------------------------------------------------------------------------------------------------------------------------------------------------------------------------------------------------------------------------------------------------------------------------------------------|-----------------------------------|-----------------------------------------|------------------------------------------|---------------------|----------------------|----------------------|-------------------|-------------------|----------------------|--------------------------|------------------|
|                                |                                                   |                        | 61.0 x 30.5 x                                                                                                                                                                                                                                                                                                                                                                                                                                                                                                                                                                                                                                                                                                                                                                                                                                                                                                                                                                                                                                                                                                                                                                                                                                                                                                                                                                                                                                                                                                                                                                                                                                                                                                                                                                                                                                                                                                                                                                                                                                                                                                                  | 0.8 70                            | 4.130                                   | 6/1                                      | 3.2                 | 738.                 | XX.                  | XX.               | x x.              | XX.                  | XXX.                     | Х                |
|                                |                                                   |                        |                                                                                                                                                                                                                                                                                                                                                                                                                                                                                                                                                                                                                                                                                                                                                                                                                                                                                                                                                                                                                                                                                                                                                                                                                                                                                                                                                                                                                                                                                                                                                                                                                                                                                                                                                                                                                                                                                                                                                                                                                                                                                                                                |                                   |                                         |                                          |                     |                      |                      |                   |                   |                      |                          |                  |
| LED                            | (LED)                                             | Standard:              | Warm-whi                                                                                                                                                                                                                                                                                                                                                                                                                                                                                                                                                                                                                                                                                                                                                                                                                                                                                                                                                                                                                                                                                                                                                                                                                                                                                                                                                                                                                                                                                                                                                                                                                                                                                                                                                                                                                                                                                                                                                                                                                                                                                                                       | te                                | 3000 K                                  |                                          |                     | XXX.                 | 30.                  | x x.              | X X.              | XX.                  | XXX.                     | Х                |
| CRI > 90<br>Mac Adam 3<br>SELV |                                                   | Optional:              | Neutral-wh<br>Extra warn                                                                                                                                                                                                                                                                                                                                                                                                                                                                                                                                                                                                                                                                                                                                                                                                                                                                                                                                                                                                                                                                                                                                                                                                                                                                                                                                                                                                                                                                                                                                                                                                                                                                                                                                                                                                                                                                                                                                                                                                                                                                                                       |                                   | 4000 K<br>2700 K                        |                                          |                     | XXX.<br>XXX.         | 40.<br>27.           | x x.<br>x x.      | X X.<br>X X.      | X X.<br>X X.         | XXX.<br>XXX.             | X<br>X           |
| L80 B10 100.000 h              |                                                   |                        | RGB colou<br>*only in combi                                                                                                                                                                                                                                                                                                                                                                                                                                                                                                                                                                                                                                                                                                                                                                                                                                                                                                                                                                                                                                                                                                                                                                                                                                                                                                                                                                                                                                                                                                                                                                                                                                                                                                                                                                                                                                                                                                                                                                                                                                                                                                    |                                   | ming DALI, CASA                         | MBI                                      |                     | XXX.                 | 60.                  | XX.               | 00.               | XX.                  | xxx.                     | Х                |
| Dimming                        |                                                   | Standard:              | Without D                                                                                                                                                                                                                                                                                                                                                                                                                                                                                                                                                                                                                                                                                                                                                                                                                                                                                                                                                                                                                                                                                                                                                                                                                                                                                                                                                                                                                                                                                                                                                                                                                                                                                                                                                                                                                                                                                                                                                                                                                                                                                                                      | immer                             |                                         |                                          |                     | XXX.                 | XX.                  | 01.               | 00.               | X X.                 | XXX.                     | X                |
|                                |                                                   | Optional:              | 0-10<br>DALI<br>CASAMBI                                                                                                                                                                                                                                                                                                                                                                                                                                                                                                                                                                                                                                                                                                                                                                                                                                                                                                                                                                                                                                                                                                                                                                                                                                                                                                                                                                                                                                                                                                                                                                                                                                                                                                                                                                                                                                                                                                                                                                                                                                                                                                        |                                   |                                         |                                          |                     | XXX.<br>XXX.<br>XXX. | X X.<br>X X.<br>X X. | 51.<br>61.<br>81. | 00.<br>00.<br>00. | x x.<br>x x.<br>x x. | XXX.<br>XXX.<br>XXX.     | X<br>X<br>X      |
|                                |                                                   |                        |                                                                                                                                                                                                                                                                                                                                                                                                                                                                                                                                                                                                                                                                                                                                                                                                                                                                                                                                                                                                                                                                                                                                                                                                                                                                                                                                                                                                                                                                                                                                                                                                                                                                                                                                                                                                                                                                                                                                                                                                                                                                                                                                |                                   |                                         |                                          |                     |                      |                      |                   |                   |                      |                          |                  |
|                                |                                                   |                        |                                                                                                                                                                                                                                                                                                                                                                                                                                                                                                                                                                                                                                                                                                                                                                                                                                                                                                                                                                                                                                                                                                                                                                                                                                                                                                                                                                                                                                                                                                                                                                                                                                                                                                                                                                                                                                                                                                                                                                                                                                                                                                                                |                                   |                                         |                                          |                     |                      |                      |                   |                   |                      |                          |                  |
| Finish                         |                                                   |                        |                                                                                                                                                                                                                                                                                                                                                                                                                                                                                                                                                                                                                                                                                                                                                                                                                                                                                                                                                                                                                                                                                                                                                                                                                                                                                                                                                                                                                                                                                                                                                                                                                                                                                                                                                                                                                                                                                                                                                                                                                                                                                                                                |                                   |                                         |                                          |                     |                      |                      |                   |                   |                      |                          |                  |
| Standard:                      | 12                                                | Optional               | 11                                                                                                                                                                                                                                                                                                                                                                                                                                                                                                                                                                                                                                                                                                                                                                                                                                                                                                                                                                                                                                                                                                                                                                                                                                                                                                                                                                                                                                                                                                                                                                                                                                                                                                                                                                                                                                                                                                                                                                                                                                                                                                                             | 10                                | 30                                      | 33                                       | 34                  |                      |                      |                   |                   |                      |                          |                  |
|                                | white, pow-<br>der coated,<br>similar<br>RAL 9003 | (Powder coated):       | white, similar<br>RAL 9010                                                                                                                                                                                                                                                                                                                                                                                                                                                                                                                                                                                                                                                                                                                                                                                                                                                                                                                                                                                                                                                                                                                                                                                                                                                                                                                                                                                                                                                                                                                                                                                                                                                                                                                                                                                                                                                                                                                                                                                                                                                                                                     | black<br>fine textured            | anthracite<br>fine textured             | sand silver<br>fine textured             | bronze<br>satined   |                      |                      |                   |                   |                      |                          |                  |
|                                | KAL 9003                                          |                        | 25                                                                                                                                                                                                                                                                                                                                                                                                                                                                                                                                                                                                                                                                                                                                                                                                                                                                                                                                                                                                                                                                                                                                                                                                                                                                                                                                                                                                                                                                                                                                                                                                                                                                                                                                                                                                                                                                                                                                                                                                                                                                                                                             | 26                                | 27                                      | 20                                       |                     |                      |                      |                   |                   |                      |                          |                  |
|                                |                                                   |                        | 35<br>gold                                                                                                                                                                                                                                                                                                                                                                                                                                                                                                                                                                                                                                                                                                                                                                                                                                                                                                                                                                                                                                                                                                                                                                                                                                                                                                                                                                                                                                                                                                                                                                                                                                                                                                                                                                                                                                                                                                                                                                                                                                                                                                                     | 36<br>brass                       | 37<br>bronze<br>fine textured           | 38<br>copper                             |                     |                      |                      |                   |                   |                      |                          |                  |
|                                |                                                   |                        |                                                                                                                                                                                                                                                                                                                                                                                                                                                                                                                                                                                                                                                                                                                                                                                                                                                                                                                                                                                                                                                                                                                                                                                                                                                                                                                                                                                                                                                                                                                                                                                                                                                                                                                                                                                                                                                                                                                                                                                                                                                                                                                                |                                   |                                         |                                          |                     |                      |                      |                   |                   |                      |                          |                  |
|                                |                                                   | Optional<br>(Premium): | 22<br>aluminium<br>polished                                                                                                                                                                                                                                                                                                                                                                                                                                                                                                                                                                                                                                                                                                                                                                                                                                                                                                                                                                                                                                                                                                                                                                                                                                                                                                                                                                                                                                                                                                                                                                                                                                                                                                                                                                                                                                                                                                                                                                                                                                                                                                    | 27<br>brush-finished<br>aluminium | 66<br>bronze<br>anodised<br>brushed     | 65<br>champ. gold<br>anodised<br>brushed | XX<br>Custom finish | XXX.                 | XX.                  | XX.               | XX.               |                      | xxx.                     | Х                |
| Power supply                   | Without                                           |                        | The state of the s |                                   | *************************************** |                                          |                     |                      |                      |                   |                   |                      |                          |                  |
| cable Standard:                | cable<br>000<br>Current-carryir                   | Optional:              | Z 70<br>Silver                                                                                                                                                                                                                                                                                                                                                                                                                                                                                                                                                                                                                                                                                                                                                                                                                                                                                                                                                                                                                                                                                                                                                                                                                                                                                                                                                                                                                                                                                                                                                                                                                                                                                                                                                                                                                                                                                                                                                                                                                                                                                                                 | Z 71<br>white                     | Z 72<br>grey                            | Z 73<br>black                            |                     |                      |                      |                   |                   |                      |                          |                  |
|                                | F, R, T, K                                        | '9                     |                                                                                                                                                                                                                                                                                                                                                                                                                                                                                                                                                                                                                                                                                                                                                                                                                                                                                                                                                                                                                                                                                                                                                                                                                                                                                                                                                                                                                                                                                                                                                                                                                                                                                                                                                                                                                                                                                                                                                                                                                                                                                                                                |                                   |                                         |                                          |                     |                      |                      |                   |                   |                      |                          |                  |
|                                |                                                   |                        | Z 74<br>orange                                                                                                                                                                                                                                                                                                                                                                                                                                                                                                                                                                                                                                                                                                                                                                                                                                                                                                                                                                                                                                                                                                                                                                                                                                                                                                                                                                                                                                                                                                                                                                                                                                                                                                                                                                                                                                                                                                                                                                                                                                                                                                                 | Z 75<br>red                       | Z 76<br>green                           |                                          |                     | xxx.                 | x x.                 | X X.              | x x.              | XX.                  |                          | Х                |