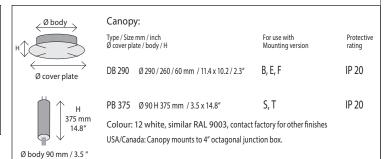

Suspension with current carrying steel cables and cavity wall box. Not in combination with RGB.

Suspension with pendant canopy PB 375 and steel cables (a) 5000 mm/ 196.8" + (b) 3000 mm / 118.1"

Suspension with pendant canopy PB 375 and current-carrying steel cables. (a) 5000 mm/ 196.8" + (b) 3000 mm / 118.1" Not in combination with RGB.

 $S,T,K,E,F=Minimum\ suspension\ height\ half\ the\ diameter\ of\ light\ fixture,\ maximum\ suspension$ height two times diameter of light fixture

Including steel cable suspension Version F,R 3000mm/118"

version S,T 5000 + 3000mm / 197"+118" and/or power supply cable 5000mm/197"

Input voltage for all external power supply units and canopy is 220-240 VAC 50-60 Hz

Complete order number