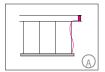

### Mounting version

4-point suspension with external power supply unit in suspended ceiling

4-point suspension with external power supply unit in separate canopy

suspension through canopy

4 current-carrying steel cables. Not in combination with RGB

50mm / 1.9" with external power supply unit in suspended ceiling

Suspension point as clamping unit with 4 cables and remote technical unit in suspended ceiling.

A, B, G, R, K = Distance of external power supply unit to light fixture max. 10m / 394".