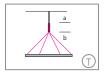

Suspension with current carrying steel cables and cavity wall box. Not in combination with RGB.

Suspension with pendant canopy PB 375 and steel cables (a) 5000 mm/ 196.8" + (b) 3000 mm / 118.1"

Suspension with pendant canopy PB 375 and current-carrying steel cables. (a) 5000 mm/ 196.8" + (b) 3000 mm / 118.1" Not in combination with RGB.

 $S,T,K,E,F=Minimum\ suspension\ height\ half\ the\ diameter\ of\ light\ fixture,\ maximum\ suspension$ height two times diameter of light fixture

Including steel cable suspension Version F,R 3000mm/118"

version S,T 5000 + 3000mm / 197"+118" and/or power supply cable 5000mm/197"

Input voltage for all external power supply units and canopy is 220-240 VAC 50-60 Hz

Complete order number