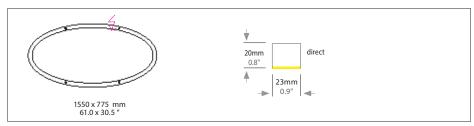

# SLIM ELLIPSE DIRECT

Housing: Aluminium profile with integrated opal diffuser

Design: SATTLER

|                                | Size: L x W x H mm  1550 x 775 x 20               |                        | Inches                                                                                                                                                                                                                                                                                                                                                                                                                                                                                                                                                                                                                                                                                                                                                                                                                                                                                                                                                                                                                                                                                                                                                                                                                                                                                                                                                                                                                                                                                                                                                                                                                                                                                                                                                                                                                                                                                                                                                                                                                                                                                                                         | LED V                             | Vatt Lumen                              | <sup>1)</sup> Weight <sup>2)</sup> l     | kg/lbs              | Item No.             | LED                  | Dimming           | LED               | Finish               | Power<br>supply<br>cable | Mounting version |
|--------------------------------|---------------------------------------------------|------------------------|--------------------------------------------------------------------------------------------------------------------------------------------------------------------------------------------------------------------------------------------------------------------------------------------------------------------------------------------------------------------------------------------------------------------------------------------------------------------------------------------------------------------------------------------------------------------------------------------------------------------------------------------------------------------------------------------------------------------------------------------------------------------------------------------------------------------------------------------------------------------------------------------------------------------------------------------------------------------------------------------------------------------------------------------------------------------------------------------------------------------------------------------------------------------------------------------------------------------------------------------------------------------------------------------------------------------------------------------------------------------------------------------------------------------------------------------------------------------------------------------------------------------------------------------------------------------------------------------------------------------------------------------------------------------------------------------------------------------------------------------------------------------------------------------------------------------------------------------------------------------------------------------------------------------------------------------------------------------------------------------------------------------------------------------------------------------------------------------------------------------------------|-----------------------------------|-----------------------------------------|------------------------------------------|---------------------|----------------------|----------------------|-------------------|-------------------|----------------------|--------------------------|------------------|
|                                |                                                   |                        | 61.0 x 30.5 x                                                                                                                                                                                                                                                                                                                                                                                                                                                                                                                                                                                                                                                                                                                                                                                                                                                                                                                                                                                                                                                                                                                                                                                                                                                                                                                                                                                                                                                                                                                                                                                                                                                                                                                                                                                                                                                                                                                                                                                                                                                                                                                  | 0.8 70                            | 4.130                                   | 6/1                                      | 3.2                 | 738.                 | XX.                  | XX.               | x x.              | XX.                  | XXX.                     | Х                |
|                                |                                                   |                        |                                                                                                                                                                                                                                                                                                                                                                                                                                                                                                                                                                                                                                                                                                                                                                                                                                                                                                                                                                                                                                                                                                                                                                                                                                                                                                                                                                                                                                                                                                                                                                                                                                                                                                                                                                                                                                                                                                                                                                                                                                                                                                                                |                                   |                                         |                                          |                     |                      |                      |                   |                   |                      |                          |                  |
| LED                            | (LED)                                             | Standard:              | Warm-whi                                                                                                                                                                                                                                                                                                                                                                                                                                                                                                                                                                                                                                                                                                                                                                                                                                                                                                                                                                                                                                                                                                                                                                                                                                                                                                                                                                                                                                                                                                                                                                                                                                                                                                                                                                                                                                                                                                                                                                                                                                                                                                                       | te                                | 3000 K                                  |                                          |                     | XXX.                 | 30.                  | x x.              | X X.              | XX.                  | XXX.                     | Х                |
| CRI > 90<br>Mac Adam 3<br>SELV |                                                   | Optional:              | Neutral-wh<br>Extra warn                                                                                                                                                                                                                                                                                                                                                                                                                                                                                                                                                                                                                                                                                                                                                                                                                                                                                                                                                                                                                                                                                                                                                                                                                                                                                                                                                                                                                                                                                                                                                                                                                                                                                                                                                                                                                                                                                                                                                                                                                                                                                                       |                                   | 4000 K<br>2700 K                        |                                          |                     | XXX.<br>XXX.         | 40.<br>27.           | x x.<br>x x.      | X X.<br>X X.      | X X.<br>X X.         | XXX.<br>XXX.             | X<br>X           |
| L80 B10 100.000 h              |                                                   |                        | RGB colou<br>*only in combi                                                                                                                                                                                                                                                                                                                                                                                                                                                                                                                                                                                                                                                                                                                                                                                                                                                                                                                                                                                                                                                                                                                                                                                                                                                                                                                                                                                                                                                                                                                                                                                                                                                                                                                                                                                                                                                                                                                                                                                                                                                                                                    |                                   | ming DALI, CASA                         | MBI                                      |                     | XXX.                 | 60.                  | XX.               | 00.               | XX.                  | xxx.                     | Х                |
| Dimming                        |                                                   | Standard:              | Without D                                                                                                                                                                                                                                                                                                                                                                                                                                                                                                                                                                                                                                                                                                                                                                                                                                                                                                                                                                                                                                                                                                                                                                                                                                                                                                                                                                                                                                                                                                                                                                                                                                                                                                                                                                                                                                                                                                                                                                                                                                                                                                                      | immer                             |                                         |                                          |                     | XXX.                 | XX.                  | 01.               | 00.               | X X.                 | XXX.                     | X                |
|                                |                                                   | Optional:              | 0-10<br>DALI<br>CASAMBI                                                                                                                                                                                                                                                                                                                                                                                                                                                                                                                                                                                                                                                                                                                                                                                                                                                                                                                                                                                                                                                                                                                                                                                                                                                                                                                                                                                                                                                                                                                                                                                                                                                                                                                                                                                                                                                                                                                                                                                                                                                                                                        |                                   |                                         |                                          |                     | XXX.<br>XXX.<br>XXX. | X X.<br>X X.<br>X X. | 51.<br>61.<br>81. | 00.<br>00.<br>00. | x x.<br>x x.<br>x x. | XXX.<br>XXX.<br>XXX.     | X<br>X<br>X      |
|                                |                                                   |                        |                                                                                                                                                                                                                                                                                                                                                                                                                                                                                                                                                                                                                                                                                                                                                                                                                                                                                                                                                                                                                                                                                                                                                                                                                                                                                                                                                                                                                                                                                                                                                                                                                                                                                                                                                                                                                                                                                                                                                                                                                                                                                                                                |                                   |                                         |                                          |                     |                      |                      |                   |                   |                      |                          |                  |
|                                |                                                   |                        |                                                                                                                                                                                                                                                                                                                                                                                                                                                                                                                                                                                                                                                                                                                                                                                                                                                                                                                                                                                                                                                                                                                                                                                                                                                                                                                                                                                                                                                                                                                                                                                                                                                                                                                                                                                                                                                                                                                                                                                                                                                                                                                                |                                   |                                         |                                          |                     |                      |                      |                   |                   |                      |                          |                  |
| Finish                         |                                                   |                        |                                                                                                                                                                                                                                                                                                                                                                                                                                                                                                                                                                                                                                                                                                                                                                                                                                                                                                                                                                                                                                                                                                                                                                                                                                                                                                                                                                                                                                                                                                                                                                                                                                                                                                                                                                                                                                                                                                                                                                                                                                                                                                                                |                                   |                                         |                                          |                     |                      |                      |                   |                   |                      |                          |                  |
| Standard:                      | 12                                                | Optional               | 11                                                                                                                                                                                                                                                                                                                                                                                                                                                                                                                                                                                                                                                                                                                                                                                                                                                                                                                                                                                                                                                                                                                                                                                                                                                                                                                                                                                                                                                                                                                                                                                                                                                                                                                                                                                                                                                                                                                                                                                                                                                                                                                             | 10                                | 30                                      | 33                                       | 34                  |                      |                      |                   |                   |                      |                          |                  |
|                                | white, pow-<br>der coated,<br>similar<br>RAL 9003 | (Powder coated):       | white, similar<br>RAL 9010                                                                                                                                                                                                                                                                                                                                                                                                                                                                                                                                                                                                                                                                                                                                                                                                                                                                                                                                                                                                                                                                                                                                                                                                                                                                                                                                                                                                                                                                                                                                                                                                                                                                                                                                                                                                                                                                                                                                                                                                                                                                                                     | black<br>fine textured            | anthracite<br>fine textured             | sand silver<br>fine textured             | bronze<br>satined   |                      |                      |                   |                   |                      |                          |                  |
|                                | KAL 9003                                          |                        | 25                                                                                                                                                                                                                                                                                                                                                                                                                                                                                                                                                                                                                                                                                                                                                                                                                                                                                                                                                                                                                                                                                                                                                                                                                                                                                                                                                                                                                                                                                                                                                                                                                                                                                                                                                                                                                                                                                                                                                                                                                                                                                                                             | 26                                | 27                                      | 20                                       |                     |                      |                      |                   |                   |                      |                          |                  |
|                                |                                                   |                        | 35<br>gold                                                                                                                                                                                                                                                                                                                                                                                                                                                                                                                                                                                                                                                                                                                                                                                                                                                                                                                                                                                                                                                                                                                                                                                                                                                                                                                                                                                                                                                                                                                                                                                                                                                                                                                                                                                                                                                                                                                                                                                                                                                                                                                     | 36<br>brass                       | 37<br>bronze<br>fine textured           | 38<br>copper                             |                     |                      |                      |                   |                   |                      |                          |                  |
|                                |                                                   |                        |                                                                                                                                                                                                                                                                                                                                                                                                                                                                                                                                                                                                                                                                                                                                                                                                                                                                                                                                                                                                                                                                                                                                                                                                                                                                                                                                                                                                                                                                                                                                                                                                                                                                                                                                                                                                                                                                                                                                                                                                                                                                                                                                |                                   |                                         |                                          |                     |                      |                      |                   |                   |                      |                          |                  |
|                                |                                                   | Optional<br>(Premium): | 22<br>aluminium<br>polished                                                                                                                                                                                                                                                                                                                                                                                                                                                                                                                                                                                                                                                                                                                                                                                                                                                                                                                                                                                                                                                                                                                                                                                                                                                                                                                                                                                                                                                                                                                                                                                                                                                                                                                                                                                                                                                                                                                                                                                                                                                                                                    | 27<br>brush-finished<br>aluminium | 66<br>bronze<br>anodised<br>brushed     | 65<br>champ. gold<br>anodised<br>brushed | XX<br>Custom finish | XXX.                 | XX.                  | XX.               | XX.               |                      | xxx.                     | Х                |
| Power supply                   | Without                                           |                        | The state of the s |                                   | *************************************** |                                          |                     |                      |                      |                   |                   |                      |                          |                  |
| cable Standard:                | cable<br>000<br>Current-carryir                   | Optional:              | Z 70<br>Silver                                                                                                                                                                                                                                                                                                                                                                                                                                                                                                                                                                                                                                                                                                                                                                                                                                                                                                                                                                                                                                                                                                                                                                                                                                                                                                                                                                                                                                                                                                                                                                                                                                                                                                                                                                                                                                                                                                                                                                                                                                                                                                                 | Z 71<br>white                     | Z 72<br>grey                            | Z 73<br>black                            |                     |                      |                      |                   |                   |                      |                          |                  |
|                                | F, R, T, K                                        | '9                     |                                                                                                                                                                                                                                                                                                                                                                                                                                                                                                                                                                                                                                                                                                                                                                                                                                                                                                                                                                                                                                                                                                                                                                                                                                                                                                                                                                                                                                                                                                                                                                                                                                                                                                                                                                                                                                                                                                                                                                                                                                                                                                                                |                                   |                                         |                                          |                     |                      |                      |                   |                   |                      |                          |                  |
|                                |                                                   |                        | Z 74<br>orange                                                                                                                                                                                                                                                                                                                                                                                                                                                                                                                                                                                                                                                                                                                                                                                                                                                                                                                                                                                                                                                                                                                                                                                                                                                                                                                                                                                                                                                                                                                                                                                                                                                                                                                                                                                                                                                                                                                                                                                                                                                                                                                 | Z 75<br>red                       | Z 76<br>green                           |                                          |                     | xxx.                 | x x.                 | X X.              | x x.              | XX.                  |                          | Х                |